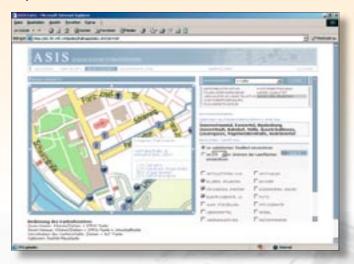

## **GIScluster Salzburg**

Dr. Hans Lechner Straße 6 5071 Wals-Siezenheim (near Salzburg) AUSTRIA

Tel.: +43 (0)662 850112 Fax.: +43 (0)662 856630 E-mail: office@giscluster.at www.giscluster.at

database solutions
multimedia information systems
webmapping
GPS and dGPS solutions
vehicle tracking via GPS/GSM GPS-logging
eGovernment
geoGovernment
GIS-metadata catalogue services
regional information systems
3D modelling
location based services